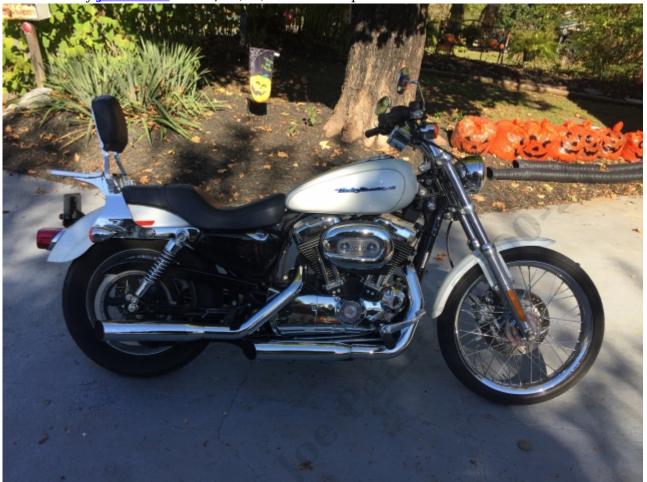

## **A New Toy - Joe Pearce**

Submitted by Joe Pearce on Fri, 01/05/2018 - 10:02pm

Here is a photo of a recent new toy. It is a 2005 Harley Davidson Sportster 1200 Custom. A basic bike that does all I need. I have no plans for long rides yet, though Sherri is wanting to do longer rides. I mainly just wanted something to ride around the local mountains and lakes with. I will be getting Sherri one soon now that we have both taken the motorcycle safety class.